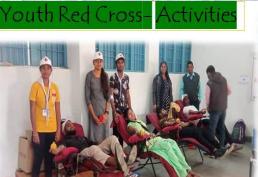

#### Youth Red Cross – Activities

Covid 19 Awareness Program

Health Check-up

First Aid Training Camp

**Blood Donation Camp** 

Vaccination Camp

में रक्तदान शिविर सम्पन्न

भा सोमधाज लक्ष्मीचंद मेलाख कला एवं मा सहीसवालम के प्रांतण में तुम्स स सोसावटी के तत्ववभावन में रकटवा का अवसेजन किया गया। इस शिवर में 1 के छात छात्राओं सहित हिष्कार एवं रालेग ने रत्वडात किया है। अस्त के छातन हिस्टिर में कुला 53 लोनों ने 1 किया। रजटान में आये हुए रेडक्रम र सब्दन किला। रस्ततन में आई हूए रेडक्स सब्द के के हुम परी ठेंदर दुने ने सबस के कि 18 से 40 जम अब्धु का खेर्दु थे परास जॉत र स्वतन पर साल 18 र रास्तान सर्ग ने किसी थे तरह के खेरेद्र सन भी है, क्वॉकि र सब्दन पूर्वा की ओवलदन मिला है। उन्होंने सबाल कि रस्ततन के दौरान दिन काम रास्तान के इस के बार पुरा जीने की साल रास्तान के बुस के बद्दे मुझा जीने की साल रास्ता कर कुस के बद्दे मुझा जीने की ( रेडक्रास 1या है कि

उसका भा भा-का प्रदार राजदान करने का -उत्ती महाता हिन- 18 में 60 साल के स्वा-क स्वीतन-पुरस राजदान कर सकते हैं दिनका यतन 45 किलों से उक्तिर को सवी राजदान अगर किसी सोकरों से इस्त रहे जैसे ठेन्द्र मारीने के प्रदर्श मारीने के इस्त रहे जैसे ठेन्द्र मारीने के प्रदर्श मार्टवान कर सकते हैं। इस मारीने के प्रदर्श पर राजदान कर सकते हैं। राजदान क्रिसिंग में औ. एस दावरूए राज्याकी - भा जे. जी प्रविक्ष मार्ट, का राजदान कर सकते हैं। स्वान्य क्रिसिंग एसप्रकर, जी तरावरण कर सकते - भा जे. जी प्रविक्ष मार्ट, का राजदान भागरा दायान (प्राप्यापक), डॉ.लम साह (प्रथपाल) स. प्री. भूमिका ज-कोमल सोनवानी, रेड क्रॉस प्रभारी प्रे. बुदेक, दीपक यादव (उपाध्यक्ष नगर वागवारा), ज्ञांति प्रदारा सिंग (उपक) नगर प्राटिका बायवल्य वागवाहरा), शशि प्रताप सम (उपआष्मव नगर पारिका वागवाहरा) एवन रेड क्रांस के समस्त स्वयं सेवक छात्र छात्राएं सहित मित्रमंडल वागवासा के रवि सेन, महेड हरपाल, सत्वा चंडाकर, प्रतीक चंडाकर, नीक मानिकपुरी उपस्थित रहे ।