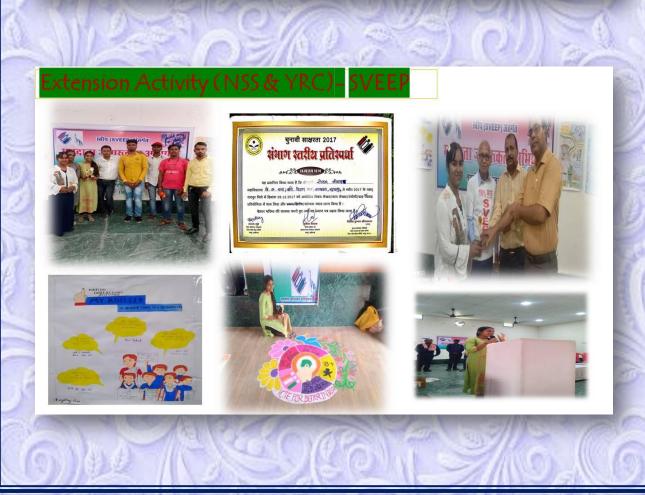

#### NSS-7 DAYS SPECIAL CAMP

S.NO. YEAR DATE PLACE NO. OF VAULENT. т. Girls Boys 1. 2015 - 16 17/11/2015 to 23/11/2015 B. K . Bahara 29 27 56 2016 - 17 08/12/2016 to 14/ 12 /2016 2. Moulimuda 27 33 60 2017 - 18 24/11/2017 to 30/11/2017 Padakipali 29 24 56 3. 2018 - 19 15/12/2018 to 21 / 12/2018 Bidora 28 57 4. 29 2019 - 20 11/12/2019 to 17/12/2019 5. 26 29 60 Jamgaon 6. 2020 - 21 Due to Covid -19 7. 2021 - 22 05/03/2022 to 11/03/2022 Mahasamund 25 26 55

#### Youth Red Cross – Activities

Covid 19 Awareness Program

Health Check-up

First Aid Training Camp

**Blood Donation Camp** 

Vaccination Camp

में रक्तदान शिविर सम्पन्न

भा सोमधाज लक्ष्मीचंद मेलाख कला एवं मा सहीसवालम के प्रांतण में तुम्स स सोसावटी के तत्ववभावन में रकटवा का अवसेजन किया गया। इस शिवर में 1 के छात छात्राओं सहित हिष्कार एवं रालेग ने रत्वडात किया है। अस्त के छातन हिस्टिर में कुला 53 लोनों ने 1 किया। रजटान में आये हुए रेडक्रम र सब्दन किला। रस्ततन में आई हूए रेडक्स सब्द के के हुम परी ठेंदर दुने ने सबस के कि 18 से 40 जम अब्धु का खेर्दु थे परास जॉत र स्वतन पर साल 18 र रास्तान सर्ग ने किसी थे तरह के खेरेद्र सन भी है, क्वॉकि र सब्दन पूर्वा की ओवलदन मिला है। उन्होंने सबाल कि रस्ततन के दौरान दिन काम रास्तान के इस के बार पुरा जीने की साल रास्तान के बुस के बद्दे मुझा जीने की साल रास्ता कर कुस के बद्दे मुझा जीने की ( रेडक्रास 1या है कि