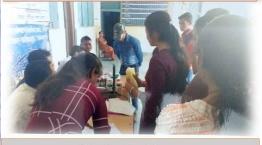

#### Youth Red Cross – Activities

Covid 19 Awareness Program

Health Check-up

First Aid Training Camp

**Blood Donation Camp** 

Vaccination Camp

में रक्तदान शिविर सम्पन्न

भा सोमधाज लक्ष्मीचंद मेलाख कला एवं मा सहीसवालम के प्रांतण में तुम्स स सोसावटी के तत्ववभावन में रकटवा का अवसेजन किया गया। इस शिवर में 1 के छात छात्राओं सहित हिष्कार एवं रालेग ने रत्वडात किया है। अस्त के छातन हिस्टिर में कुला 53 लोनों ने 1 किया। रजटान में आये हुए रेडक्रम र सब्दन किला। रस्ततन में आई हूए रेडक्स सब्द के के हुम परी ठेंदर दुने ने सबस के कि 18 से 40 जम अब्धु का खेर्दु थे परास जॉत र स्वतन पर साल 18 र रास्तान सर्ग ने किसी थे तरह के खेरेद्र सन भी है, क्वॉकि र सब्दन पूर्वा की ओवलदन मिला है। उन्होंने सबाल कि रस्ततन के दौरान दिन काम रास्तान के इस के बार पुरा जीने की साल रास्तान के बुस के बद्दे मुझा जीने की साल रास्ता कर कुस के बद्दे मुझा जीने की ( रेडक्रास 1या है कि

उसका भा भा-का प्रदार राजदान करने का -उत्ती महाता हिन- 18 में 60 साल के स्वा-क स्वीतन-पुरस राजदान कर सकते हैं दिनका यतन 45 किलों से उक्तिर को सवी राजदान अगर किसी सोकरों से इस्त रहे जैसे ठेन्द्र मारीने के प्रदर्श मारीने के इस्त रहे जैसे ठेन्द्र मारीने के प्रदर्श मार्टवान कर सकते हैं। इस मारीने के प्रदर्श पर राजदान कर सकते हैं। राजदान क्रिसिंग में औ. एस दावरूए राज्याकी - भा जे. जी प्रविक्ष मार्ट, का राजदान कर सकते हैं। स्वान्य क्रिसिंग एसप्रकर, जी तरावरण कर सकते - भा जे. जी प्रविक्ष मार्ट, का राजदान भागरा दायान (प्राप्यापक), डॉ.लम साह (प्रथपाल) स. प्री. भूमिका ज-कोमल सोनवानी, रेड क्रॉस प्रभारी प्रे. बुदेक, दीपक यादव (उपाध्यक्ष नगर वागवारा), ज्ञांति प्रदारा सिंग (उपक) नगर प्राटिका बायवल्य वागवाहरा), शशि प्रताप सम (उपआष्मव नगर पारिका वागवाहरा) एवन रेड क्रांस के समस्त स्वयं सेवक छात्र छात्राएं सहित मित्रमंडल वागवासा के रवि सेन, महेड हरपाल, सत्वा चंडाकर, प्रतीक चंडाकर, नीक मानिकपुरी उपस्थित रहे ।