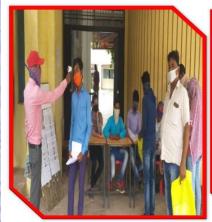

#### Youth Red Cross – Activities

Covid 19 Awareness Program

Health Check-up

First Aid Training Camp

**Blood Donation Camp** 

Vaccination Camp

में रक्तदान शिविर सम्पन्न

भा सोमधाज लक्ष्मीचंद मेलाख कला एवं मा सहीसवालम के प्रांतण में तुम्स स सोसावटी के तत्ववभावन में रकटवा का अवसेजन किया गया। इस शिवर में 1 के छात छात्राओं सहित हिष्कार एवं रालेग ने रत्वडात किया है। अस्त के छातन हिस्टिर में कुला 53 लोनों ने 1 किया। रजटान में आये हुए रेडक्रम र सब्दन किला। रस्ततन में आई हूए रेडक्स सब्द के के हुम परी ठेंदर दुने ने सबस के कि 18 से 40 जम अब्धु का खेर्दु थे परास जॉत र स्वतन पर साल 18 र रास्तान सर्ग ने किसी थे तरह के खेरेद्र सन भी है, क्वॉकि र सब्दन पूर्वा की ओवलदन मिला है। उन्होंने सबाल कि रस्ततन के दौरान दिन काम रास्तान के इस के बार पुरा जीने की साल रास्तान के बुस के बद्दे मुझा जीने की साल रास्ता कर कुस के बद्दे मुझा जीने की ( रेडक्रास 1या है कि