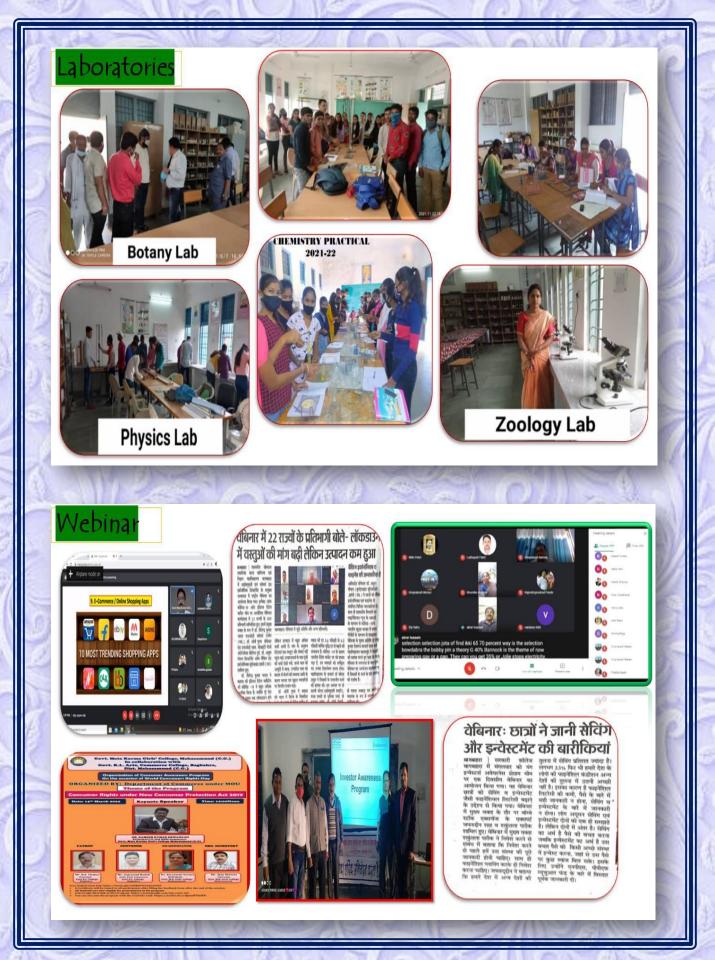

KU. LUKESHWARI YADAV | M.A. (HINDI)                              | 2020-21                                 |                          | VIII                              |                  | 9. | KU. TANUS     |
| 8 | Ku.Riya Agrawal      | M.A.<br>(Economics)                       | ) 2020                                  | -21                      | IX                                |                  | 2  |               |

GOVT K.L. ARTS & COMMERCE COLLEGE, BAGBAHARA DIST.- MAHASAMUND (C.G.), 493449 ated to Pt. Ravishankar Shukla University, Raipur (C.G.) Registered Under Section 2(f)&12(B) of UGC Act SPORTS DEPARTMENT



2019-20 CHANDRAKAR 2018-19 WRESTLING RAM THAKUR 2019-20 ARCHERY 2019-20 POWER LIFTING SINGH CHHABADA 2021-22 RAM SAHU 2021-22 ARCHERY ARCHERY SHRI GOSHWAMI 2021-22



### NSS-SPECIAL CAMP ACTIVITIES

101 (2



Clinginess During





Stage Inauguration by MLA



#### NSS-7 DAYS SPECIAL CAMP



S.NO. YEAR DATE PLACE NO. OF VAULENT. т. Girls Boys 1. 2015 - 16 17/11/2015 to 23/11/2015 B. K . Bahara 29 27 56 2016 - 17 08/12/2016 to 14/ 12 /2016 2. Moulimuda 27 33 60 2017 - 18 24/11/2017 to 30/11/2017 Padakipali 29 24 56 3. 2018 - 19 15/12/2018 to 21 / 12/2018 Bidora 28 57 4. 29 2019 - 20 11/12/2019 to 17/12/2019 5. 26 29 60 Jamgaon 6. 2020 - 21 Due to Covid -19 7. 2021 - 22 05/03/2022 to 11/03/2022 Mahasamund 25 26 55











#### Youth Red Cross – Activities



Covid 19 Awareness Program



Health Check-up



First Aid Training Camp



**Blood Donation Camp** 



Vaccination Camp



में रक्तदान शिविर सम्पन्न



भा सोमधाज लक्ष्मीचंद मेलाख कला एवं मा सही