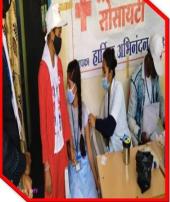

#### Youth Red Cross – Activities

Covid 19 Awareness Program

Health Check-up

First Aid Training Camp

**Blood Donation Camp** 

Vaccination Camp

में रक्तदान शिविर सम्पन्न

भा सोमधाज लक्ष्मीचंद मेलाख कला एवं मा सहीसवालम के प्रांतण में तुम्स स सोसावटी के तत्ववभावन में रकटवा का अवसेजन किया गया। इस शिवर में 1 के छात छात्राओं सहित हिष्कार एवं रालेग ने रत्वडात किया है। अस्त के छातन हिस्टिर में कुला 53 लोनों ने 1 किया। रजटान में आये हुए रेडक्रम र सब्दन किला। रस्ततन में आई हूए रेडक्स सब्द के के हुम परी ठेंदर दुने ने सबस के कि 18 से 40 जम अब्धु का खेर्दु थे परास जॉत र स्वतन पर साल 18 र रास्तान सर्ग ने किसी थे तरह के खेरेद्र सन भी है, क्वॉकि र सब्दन पूर्वा की ओवलदन मिला है। उन्होंने सबाल कि रस्ततन के दौरान दिन काम रास्तान के इस के बार पुरा जीने की साल रास्तान के बुस के बद्दे मुझा जीने की साल रास्ता कर कुस के बद्दे मुझा जीने की ( रेडक्रास 1या है कि