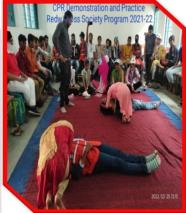

#### Youth Red Cross – Activities

Covid 19 Awareness Program

Health Check-up

First Aid Training Camp

**Blood Donation Camp** 

Vaccination Camp

में रक्तदान शिविर सम्पन्न

भा सोमधाज लक्ष्मीचंद मेलाख कला एवं मा सहीसवालम के प्रांतण में तुम्स स सोसावटी के तत्ववभावन में रकटवा का अवसेजन किया गया। इस शिवर में 1 के छात छात्राओं सहित हिष्कार एवं रालेग ने रत्वडात किया है। अस्त के छातन हिस्टिर में कुला 53 लोनों ने 1 किया। रजटान में आये हुए रेडक्रम र सब्दन किला। रस्ततन में आई हूए रेडक्स सब्द के के हुम परी ठेंदर दुने ने सबस के कि 18 से 40 जम अब्धु का खेर्दु थे परास जॉत र स्वतन पर साल 18 र रास्तान सर्ग ने किसी थे तरह के खेरेद्र सन भी है, क्वॉकि र सब्दन पूर्वा की ओवलदन मिला है। उन्होंने सबाल कि रस्ततन के दौरान दिन काम रास्तान के इस के बार पुरा जीने की साल रास्तान के बुस के बद्दे मुझा जीने की साल रास्ता कर कुस के बद्दे मुझा जीने की ( रेडक्रास 1या है कि