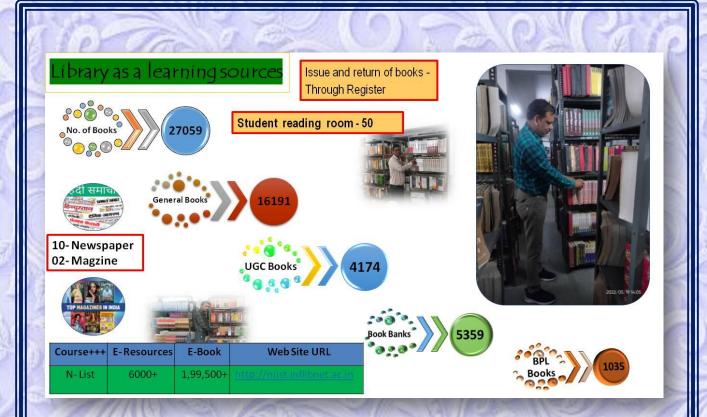

के रवि सेन, महेड हरपाल, सत्वा चंडाकर, प्रतीक चंडाकर, नीक मानिकपुरी उपस्थित रहे ।

इंदन रेडले सेस्टर्थ के जिल सीच कोरु सि केवने हां मुझिल हे प्रचर्न बेरन तकुर के मनंदर्मन में प्रास्कोन तांचाल लेखा है के रिक्रांस संसर्ध हा दे किसेन सबीक त्यस क्रेस्प्रिंश्व अवेक इंपर्वसं ह नयं हो दिन गया हिंदा ने प्रतिहर हे स में रहेत सा के फ्रीइड ही राजे च्छन जन्मे दिनस बीवली 具 करने ही सिर ज़्या सु बस्ता

हरेन्द्री क्या 14 ब्लबहरा



ब्दब खा बित सीच आंध रेज़ असा प रेकांस देखेर एवं माल का विराग किय ग्या विद्यविंदे से सादन स मान्य सारे हर लावन के लिए मिंग किय प्या लाल डे दिन हे उसे डे द्वेग समय डे सी सेव इमें को बताय स्थाएवं प्राण मे देतवं खें। प्रतिहम ज़िल वे मानेवालन के बीत प्राध्यपुर रेक्नेपत रहे, प्रमुष उंवपत हूं. तरम कि सह बेवरिको पतन

संबंध हे त्यां हा हे लेख वान



**Online Rangoli Competition** 







### Alumni Association

Samarpan alumani association bagbahara Provisional no - 1202203753

| الله शासकीय खेमराज लक्ष्मीचंद कला एवं वाणिज्य महाविद्यालय<br>बाणवाहरा, बिला महालमुद (ع.ت.)<br>ه www.pklapbabr.htm.poologebabra@mail.com & Government College Bagba<br>''हमारे एलमुनी हमारे गौरव'' |                                                       |                                      |                                                   |  |  |  |
|---------------------------------------------------------------------------------------------------------------------------------------------------------------------------------------------------|-------------------------------------------------------|--------------------------------------|---------------------------------------------------|--|--|--